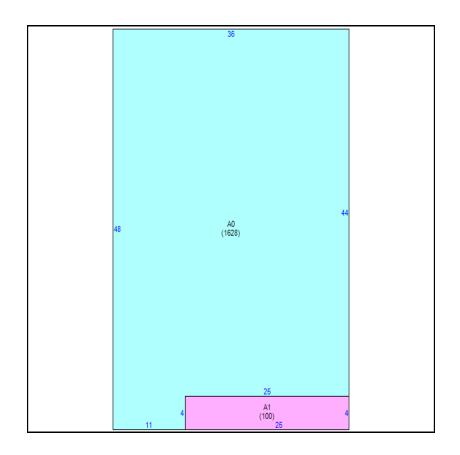

| Building                       |                  |            |                  |                    |                |      |  |
|--------------------------------|------------------|------------|------------------|--------------------|----------------|------|--|
| Building Use                   | Building Type    | Year Built |                  | Heated/Cooled SqFt | Auxiliary SqFt |      |  |
| Commercial Medical Office 1961 |                  |            | 1,628            | 100                |                |      |  |
|                                | Characteristics  |            |                  | Mea                | asurements     |      |  |
| Tax Year                       | 2024             |            | Area             | Description        |                | SqFt |  |
| Improvement Name               |                  | A0         | Medical Office   |                    | 1628           |      |  |
| Identical Buildings 1          |                  | A1         | Open Porch Unfin |                    | 100            |      |  |
| Units                          |                  |            |                  |                    |                |      |  |
| Exterior Wall                  | Concrete Block   |            |                  |                    |                |      |  |
| Frame                          | Masonry Pil./Stl |            |                  |                    |                |      |  |
| Roof Frame                     | Wood Frame/Truss |            |                  |                    |                |      |  |

## Sketch